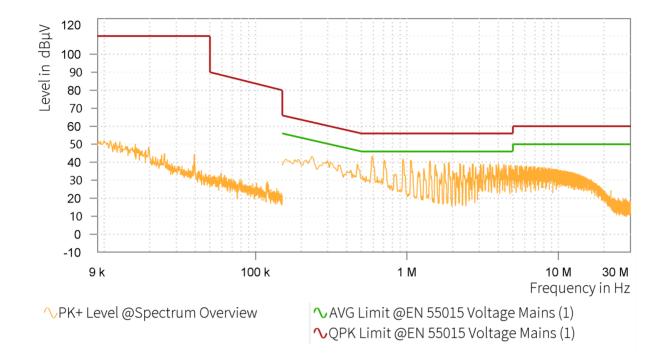

## EMI Final Results (1/2)

| Rg | Frequency<br>[MHz] | QPK Level<br>[dBµV] | QPK Limit<br>[dBµV] | QPK Margin<br>[dB] | AVG Level<br>[dBµV] | AVG Limit<br>[dBµV] | AVG Margin<br>[dB] | Correction<br>[dB] | Line | Meas. BW<br>[kHz] |
|----|--------------------|---------------------|---------------------|--------------------|---------------------|---------------------|--------------------|--------------------|------|-------------------|
|    |                    |                     |                     |                    |                     |                     |                    |                    |      |                   |