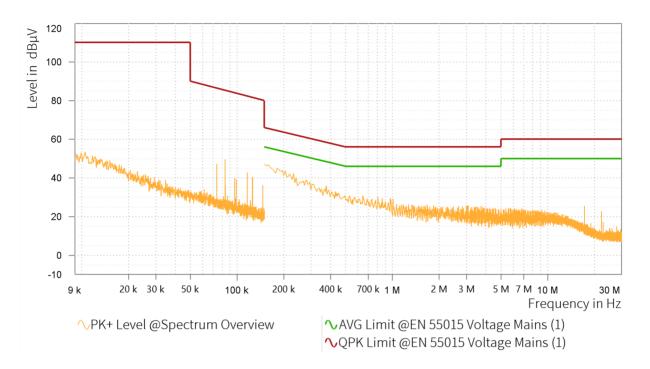

## EMI Final Results (1/2)

| Rg | Frequency<br>[MHz] | QPK Level<br>[dBµV] | QPK Limit<br>[dBµV] | QPK Margin<br>[dB] | AVG Level<br>[dBµV] | AVG Limit<br>[dBµV] | AVG Margin<br>[dB] | Correction<br>[dB] | Line | Meas. BW<br>[kHz] |
|----|--------------------|---------------------|---------------------|--------------------|---------------------|---------------------|--------------------|--------------------|------|-------------------|
|    |                    |                     |                     |                    |                     |                     |                    |                    |      |                   |