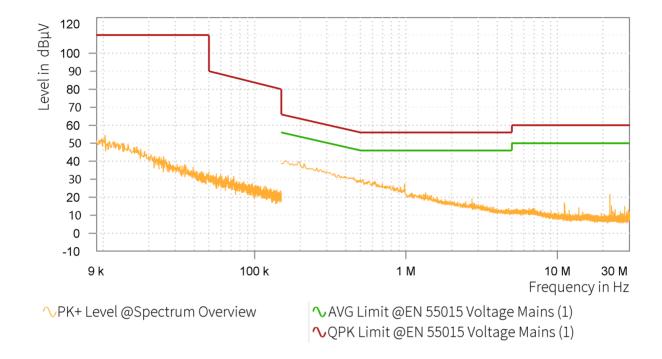

## EMI Final Results (1/2)

| Rg | Frequency<br>[MHz] | QPK Level<br>[dBµV] | QPK Limit<br>[dBµV] | QPK Margin<br>[dB] | AVG Level<br>[dBµV] | AVG Limit<br>[dBµV] | AVG Margin<br>[dB] | Correction [dB] | Line | Meas. BW<br>[kHz] |
|----|--------------------|---------------------|---------------------|--------------------|---------------------|---------------------|--------------------|-----------------|------|-------------------|
|    |                    |                     |                     |                    |                     |                     |                    |                 |      |                   |