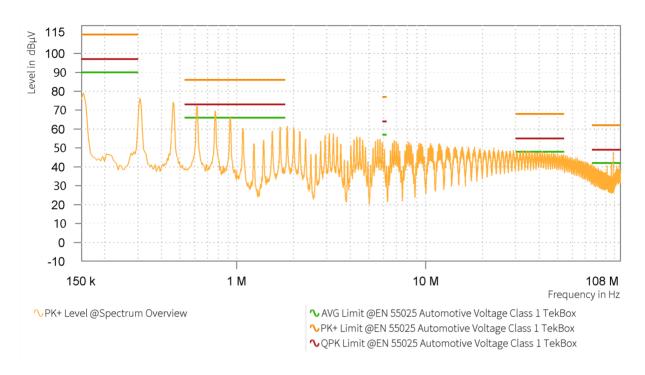

## EMI Final Results (1/2)

| Rg | Frequency<br>[MHz] | QPK Level<br>[dBµV] | QPK Limit<br>[dBµV] | QPK Margin<br>[dB] | AVG Level<br>[dBµV] | AVG Limit<br>[dBµV] | AVG Margin<br>[dB] | Correction<br>[dB] | Meas. BW<br>[kHz] |
|----|--------------------|---------------------|---------------------|--------------------|---------------------|---------------------|--------------------|--------------------|-------------------|
|    |                    |                     |                     |                    |                     |                     |                    |                    |                   |

## EMI Final Results (2/2)

| Rg | Frequency<br>[MHz] | Meas. Time<br>[ms] | Time of Meas. | Source | Comment |
|----|--------------------|--------------------|---------------|--------|---------|
|    |                    |                    |               |        |         |