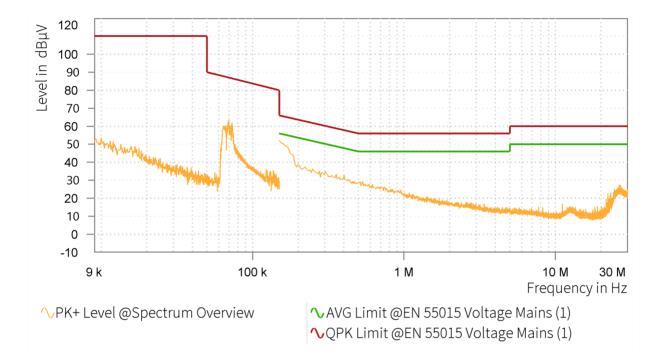

## EMI Final Results (1/2)

| Rg | Frequency<br>[MHz] | QPK Level<br>[dBµV] | QPK Limit<br>[dBµV] | QPK Margin<br>[dB] | AVG Level<br>[dBµV] | AVG Limit<br>[dBµV] | AVG Margin<br>[dB] | Correction<br>[dB] | Line | Meas. BW<br>[kHz] |
|----|--------------------|---------------------|---------------------|--------------------|---------------------|---------------------|--------------------|--------------------|------|-------------------|
|    |                    |                     |                     |                    |                     |                     |                    |                    |      |                   |