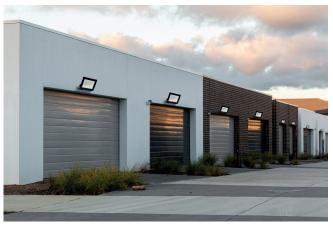

## LUMINO - bet on economical, energy-efficient and durable lighting

LUMINO is an economical floodlight with an efficiency of 100lm/W and IP65 waterproof standard (version with a motion sensor IP44) created for the needs of the individual customer as well as the business entity, ideal for lighting the space in the home garage as well as the parking lot or construction site.

#### **Robust and practical**

LUMINO floodlight is available in as many as seven power options - from 10W to 200W. At the same time it is suitable for use both indoors - for example, in a home workshop - and outdoors. Property owners who care about the aesthetic surroundings around the house will appreciate the capabilities of the floodlight as a decorative lighting. This is because LUMINO will make it possible to highlight, for example, an element of the building's facade, small architecture or a single object.