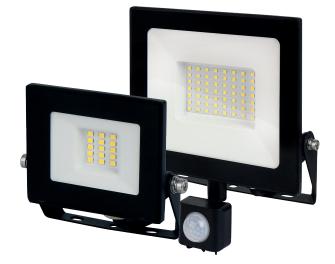

## **Option with PIR motion sensor**

LUMINO floodlight for 10W, 20W, 30W and 50W is also available in PIR and IP44 motion sensor option. Choosing this option is:

#### • Energy saving:

the motion sensor activates lighting only when needed, leading to a reduction in electricity consumption.

#### Convenience of operation:

automatic control of lighting by a motion sensor eliminates the need to manually turn the lights on and off, providing users with convenience and ease of use.

#### Enhanced security:

the PIR sensor automatically turns on the lights when motion is detected, ensuring safety indoors and outdoors by eliminating dark areas and potential threats.

In addition, the PIR sensor contributes to extending the life and reducing the operating costs of the floodlights, and by reducing electricity consumption, has a positive impact on environmental protection.