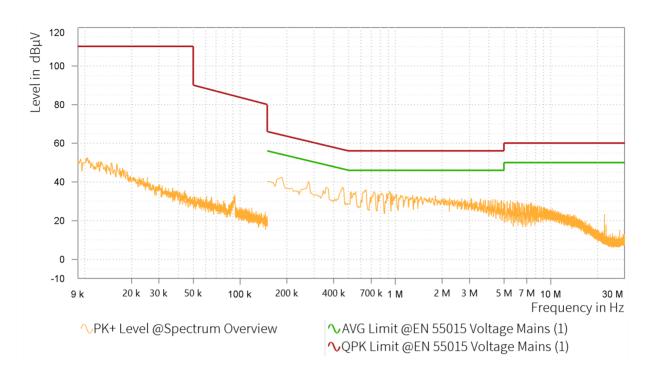

## EMI Final Results (1/2)

| R | Frequency<br>[MHz] | QPK Level<br>[dBµV] | QPK Limit<br>[dBµV] | QPK Margin<br>[dB] | AVG Level<br>[dBµV] | AVG Limit<br>[dBµV] | AVG Margin<br>[dB] | Correction<br>[dB] | Line | Meas. BW<br>[kHz] |
|---|--------------------|---------------------|---------------------|--------------------|---------------------|---------------------|--------------------|--------------------|------|-------------------|
|   |                    |                     |                     |                    |                     |                     |                    |                    |      |                   |