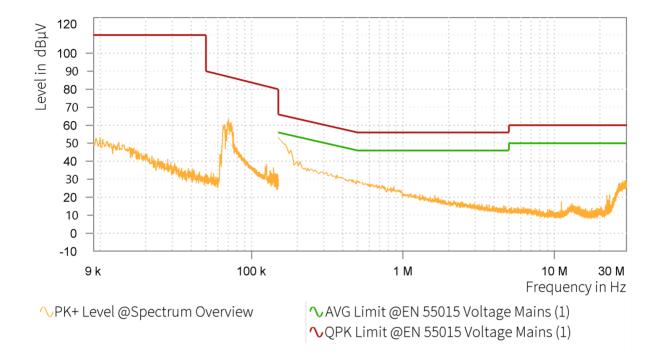

## EMI Final Results (1/2)

| Rg | Frequency<br>[MHz] | QPK Level<br>[dBµV] | QPK Limit<br>[dBµV] | QPK Margin<br>[dB] | AVG Level<br>[dBµV] | AVG Limit<br>[dBµV] | AVG Margin<br>[dB] | Correction<br>[dB] | Line | Meas. BW<br>[kHz] |
|----|--------------------|---------------------|---------------------|--------------------|---------------------|---------------------|--------------------|--------------------|------|-------------------|
|    |                    |                     |                     |                    |                     |                     |                    |                    |      |                   |