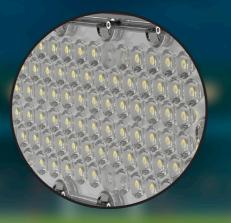

#### LEDS 5050 BY LUMILEDS

ESTADIO luminaire is equipped with LUMILEDS brand LEDs, which are characterized by high luminous efficiency and precise color control. As a result, the luminaire generates strong, even light without loss, which translates into excellent visibility in the stadium and lower operating costs due to higher energy efficiency and long life.

In addition, the luminaire provides high quality light CRI >80, which guarantees natural color reproduction and better visibility throughout the stadium. This is especially important for broadcasts, sports events and venues where precision vision matters.