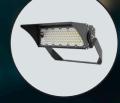

# FLOODLIGHT ESTADIO

#### **MODULAR STADIUM LIGHTING**

ESTADIO is an advanced floodlight designed for maximum design flexibility and superior light efficiency. With a modular design, a wide selection of parameters and a durability that will stand up to demanding installations, ESTADIO is a solution that optimally meets the needs of large sports or infrastructure facilities.

#### **POWER YOU CAN SCALE**

ESTADIO operates with 200, 250 or 300W modules, which can be freely combined in configurations up to a maximum output of 1200W (4 modules). This allows the luminaire to be precisely matched to the specific requirements of the project without compromising on luminous flux or energy consumption.

#### **FLEXIBLE OPTICS**

The ESTADIO luminaire offers as many as 4 symmetrical optics variants and an asymmetrical P50 variant, allowing the light to be precisely matched to the conditions of the object. The available lenses allow shaping the light output in terms of the required mounting height, the geometry of the illuminated area and the level of illumination.