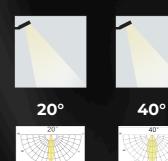

#### **FLEXIBLE OPTICS**

The ESTADIO luminaire offers as many as 4 symmetrical optics variants and an asymmetrical P50 variant, allowing the light to be precisely matched to the conditions of the object. The available lenses allow shaping the light output in terms of the required mounting height, the geometry of the illuminated area and the level of illumination.