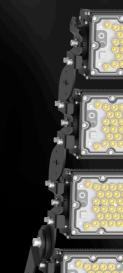

#### **MODULAR STADIUM LIGHTING**

ESTADIO is an advanced floodlight designed for maximum design flexibility and superior light efficiency. With a modular design, a wide selection of parameters and a durability that will stand up to demanding installations, ESTADIO is a solution that optimally meets the needs of large sports or infrastructure facilities.

#### **POWER YOU CAN SCALE**

ESTADIO operates with 200, 250 or 300W modules, which can be freely combined in configurations up to a maximum output of 1200W (4 modules). This allows the luminaire to be precisely matched to the specific requirements of the project without compromising on luminous flux or energy consumption.

Single mounting bracket - allows stable and easy mounting of one ESTADIO luminaire module.

Multi-module handle - allows the installation of 2 to 4 modules in a single structure - provides an aesthetically pleasing, compact combination of luminaires and precise direction of light.