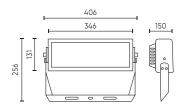

#### DIMENSIONS [mm]

| NAME | NUMBER OF MODULES |
|------|-------------------|
|      |                   |

| i-glare shield for a single module | 1 |
|------------------------------------|---|
|                                    |   |