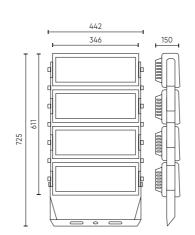

#### **POWER YOU CAN SCALE**

ESTADIO operates with 200, 250 or 300W modules, which can be freely combined in configurations up to a maximum output of 1200W (4 modules). This allows the luminaire to be precisely matched to the specific requirements of the project without compromising on luminous flux or energy consumption.

#### DIMENSIONS [mm]

| NAME | NUMBER OF MODULES |
|------|-------------------|
|      |                   |

| i-glare shield for a single module | 1 |
|------------------------------------|---|
|                                    |   |