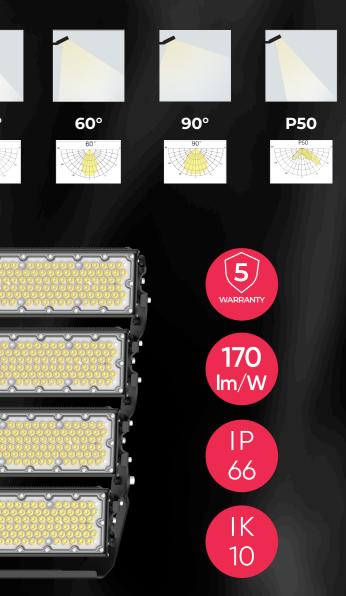

#### **FLEXIBLE OPTICS**

The ESTADIO luminaire offers as many as 4 symmetrical optics variants and an asymmetrical P50 variant, allowing the light to be precisely matched to the conditions of the object. The available lenses allow shaping the light output in terms of the required mounting height, the geometry of the illuminated area and the level of illumination.

#### Floodlight ESTADIO 200W CRI>80

| SYMBOL     | POWER<br>[W] | BEAM ANGLE<br>[°] | TEMPERATURA<br>BARWOWA [K] | LUMINOUS<br>FLUX [lm] |
|------------|--------------|-------------------|----------------------------|-----------------------|
|            |              |                   |                            |                       |
| 217669 New | 200          | 20                | 5000                       | 34000                 |
| 217003 New | 200          | 40                | 5000                       | 34000                 |
| 217010 New | 200          | 60                | 5000                       | 34000                 |
| 217027 New | 200          | 90                | 5000                       | 34000                 |
| 217034 New | 200          | P50               | 5000                       | 34000                 |

#### Floodlight ESTADIO 250W CRI>80

| 217676 | New | 250 | 20  | 5000 | 42500 |
|--------|-----|-----|-----|------|-------|
| 217041 | New | 250 | 40  | 5000 | 42500 |
| 217058 | New | 250 | 60  | 5000 | 42500 |
| 217065 | New | 250 | 90  | 5000 | 42500 |
| 217072 | New | 250 | P50 | 5000 | 42500 |

#### Floodlight ESTADIO 300W CRI>80

| 0 |
|---|
|   |

| 217492 | New | 300 | 20  | 5000 | 51000 |
|--------|-----|-----|-----|------|-------|
| 217089 | New | 300 | 40  | 5000 | 51000 |
| 217096 | New | 300 | 60  | 5000 | 51000 |
| 217102 | New | 300 | 90  | 5000 | 51000 |
| 217119 | New | 300 | P50 | 5000 | 51000 |