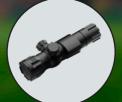

Laser pointer - facilitates accurate angle adjustment during installation - speeds up installation and ensures precise positioning of luminaires on light poles.

#### ESTADIO mou New

| ESTADIO laser pointer |
|-----------------------|
|-----------------------|

| 217140 | New | ESTADIO La |
|--------|-----|------------|
|        |     |            |