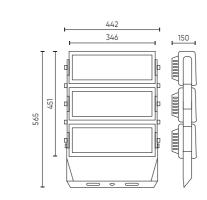

#### **POWER YOU CAN SCALE**

ESTADIO operates with 200, 250 or 300W modules, which can be freely combined in configurations up to a maximum output of 1200W (4 modules). This allows the luminaire to be precisely matched to the specific requirements of the project without compromising on luminous flux or energy consumption.

#### DIMENSIONS [mm]

| NAME | NUMBER OF MODULES |
|------|-------------------|
|      |                   |

| i-glare shield for a single module | 1 |
|------------------------------------|---|
|                                    |   |