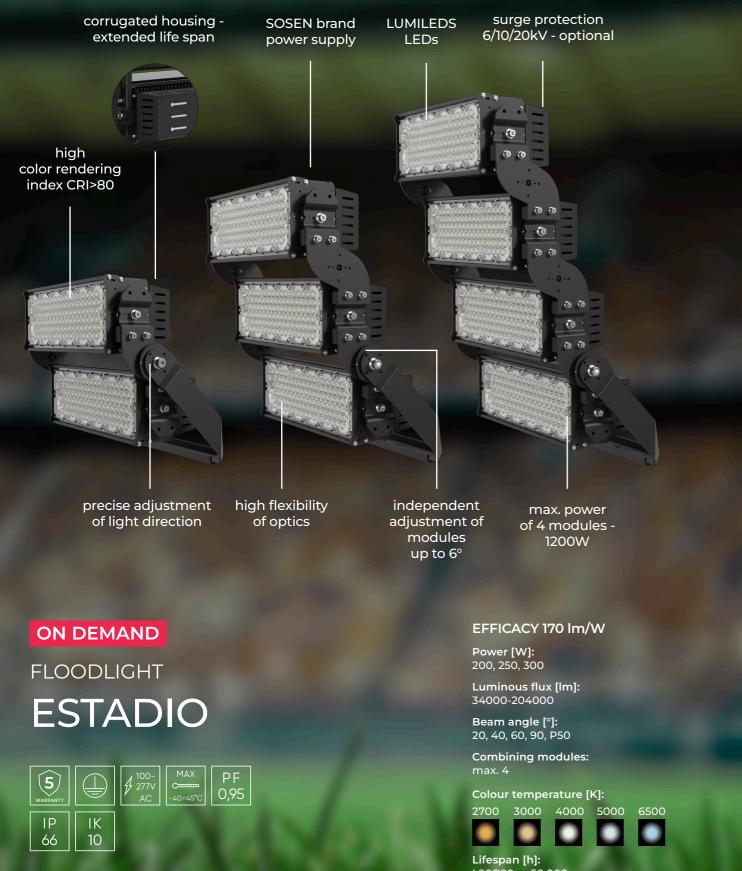

#### **MODULAR STADIUM LIGHTING**

ESTADIO is an advanced floodlight designed for maximum design flexibility and superior light efficiency. With a modular design, a wide selection of parameters and a durability that will stand up to demanding installations, ESTADIO is a solution that optimally meets the needs of large sports or infrastructure facilities.

#### **POWER YOU CAN SCALE**

ESTADIO operates with 200, 250 or 300W modules, which can be freely combined in configurations up to a maximum output of 1200W (4 modules). This allows the luminaire to be precisely matched to the specific requirements of the project without compromising on luminous flux or energy consumption.

#### **FLEXIBLE OPTICS**

The ESTADIO luminaire offers as many as 4 symmetrical optics variants and an asymmetrical P50 variant, allowing the light to be precisely matched to the conditions of the object. The available lenses allow shaping the light output in terms of the required mounting height, the geometry of the illuminated area and the level of illumination.

#### SOSEN BRAND POWER SUPPLY

SOSEN brand power supply ensures reliable and efficient operation of the power system in demanding outdoor conditions. It is characterized by high energy efficiency of 95%, low ripple and the associated lack of flicker effect.

#### **CORRUGATED, DURABLE HOUSING**

The corrugated housing made of durable AL1100 aluminum ensures efficient heat dissipation, which protects components from overheating and significantly extends the life of the luminaire. The design combines mechanical resistance with optimal thermal performance - ideal for demanding outdoor environments.

#### LEDS 5050 BY LUMILEDS

ESTADIO luminaire is equipped with LUMILEDS brand LEDs, which are characterized by high luminous efficiency and precise color control. As a result, the luminaire generates strong, even light without loss, which translates into excellent visibility in the stadium and lower operating costs due to higher energy efficiency and long life.

In addition, the luminaire provides high quality light CRI >80, which guarantees natural color reproduction and better visibility throughout the stadium. This is especially important for broadcasts, sports events and venues where precision vision matters.