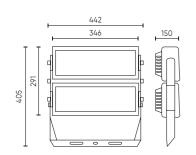

#### **POWER YOU CAN SCALE**

ESTADIO operates with 200, 250 or 300W modules, which can be freely combined in configurations up to a maximum output of 1200W (4 modules). This allows the luminaire to be precisely matched to the specific requirements of the project without compromising on luminous flux or energy consumption.

#### DIMENSIONS [mm]

| NAME | NUMBER OF MODULES |
|------|-------------------|
|      |                   |

| i-glare shield for a single module | 1 |
|------------------------------------|---|
|                                    |   |