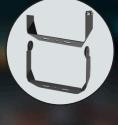

## ESTADIO Single mounting bracket

| nting | bracket for | a single | module |  | 1 |
|-------|-------------|----------|--------|--|---|
|       |             |          |        |  |   |

| ounting brac | cket for 2-4 modules | 2-4 |
|--------------|----------------------|-----|
| 0            |                      |     |