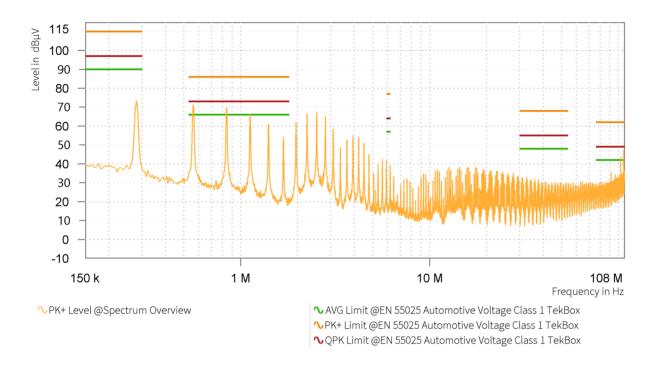

## EMI Final Results (1/2)

| ₹g | Frequency<br>[MHz] | QPK Level<br>[dBµV] | QPK Limit<br>[dBµV] | QPK Margin<br>[dB] | AVG Level<br>[dBµV] | AVG Limit<br>[dBµV] | AVG Margin<br>[dB] | Correction<br>[dB] | Meas. BW<br>[kHz] |
|----|--------------------|---------------------|---------------------|--------------------|---------------------|---------------------|--------------------|--------------------|-------------------|
|    |                    |                     |                     |                    |                     |                     |                    | _                  |                   |

## EMI Final Results (2/2)

| Rg | Frequency<br>[MHz] | Meas. Time<br>[ms] | Time of Meas. | Source | Comment |  |
|----|--------------------|--------------------|---------------|--------|---------|--|
|    |                    |                    |               |        |         |  |