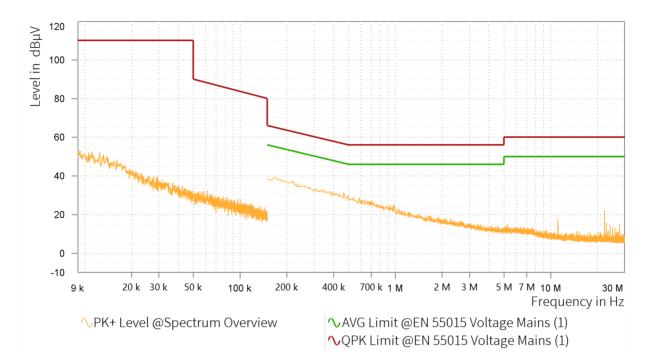

## EMI Final Results (1/2)

| Rg | Frequency<br>[MHz] | QPK Level<br>[dBµV] | QPK Limit<br>[dBµV] | QPK Margin<br>[dB] | AVG Level<br>[dBµV] | AVG Limit<br>[dBµV] | AVG Margin<br>[dB] | Correction<br>[dB] | Line | Meas. BW<br>[kHz] |
|----|--------------------|---------------------|---------------------|--------------------|---------------------|---------------------|--------------------|--------------------|------|-------------------|
|    |                    |                     |                     |                    |                     |                     |                    |                    |      |                   |