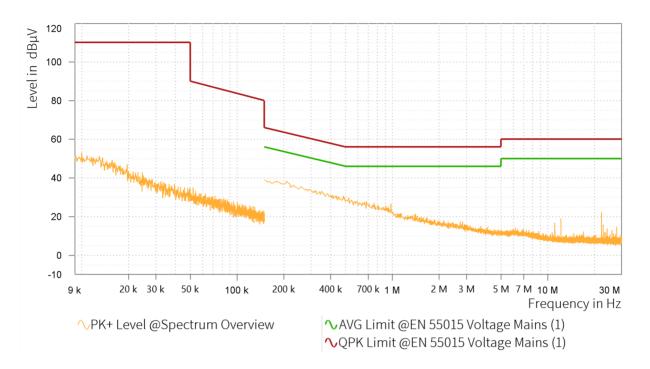

## EMI Final Results (1/2)

| F | Rg | Frequency<br>[MHz] | QPK Level<br>[dBµV] | QPK Limit<br>[dBµV] | QPK Margin<br>[dB] | AVG Level<br>[dBµV] | AVG Limit<br>[dBµV] | AVG Margin<br>[dB] | Correction [dB] | Line | Meas. BW<br>[kHz] |
|---|----|--------------------|---------------------|---------------------|--------------------|---------------------|---------------------|--------------------|-----------------|------|-------------------|
|   |    |                    |                     |                     |                    |                     |                     |                    |                 |      |                   |