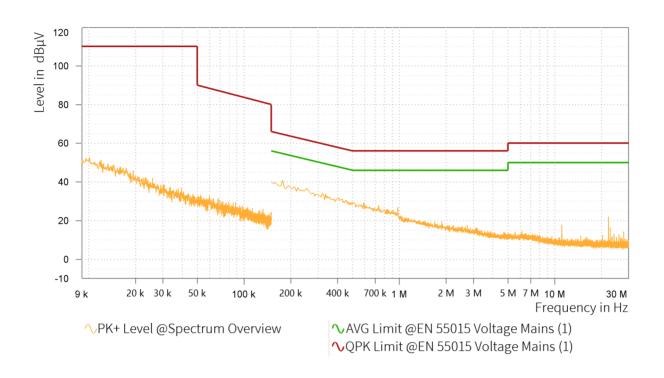

## EMI Final Results (1/2)

| Rg | Frequency<br>[MHz] | QPK Level<br>[dBµV] | QPK Limit<br>[dBµV] | QPK Margin<br>[dB] | AVG Level<br>[dBµV] | AVG Limit<br>[dBµV] | AVG Margin<br>[dB] | Correction<br>[dB] | Line | Meas. BW<br>[kHz] |
|----|--------------------|---------------------|---------------------|--------------------|---------------------|---------------------|--------------------|--------------------|------|-------------------|
|    |                    |                     |                     |                    |                     |                     |                    |                    |      |                   |

## EMI Final Results (2/2)

| Rg | Frequency<br>[MHz] | Meas. Time<br>[ms] | Time of Meas. | Source | Comment |  |
|----|--------------------|--------------------|---------------|--------|---------|--|
|    |                    |                    |               |        |         |  |