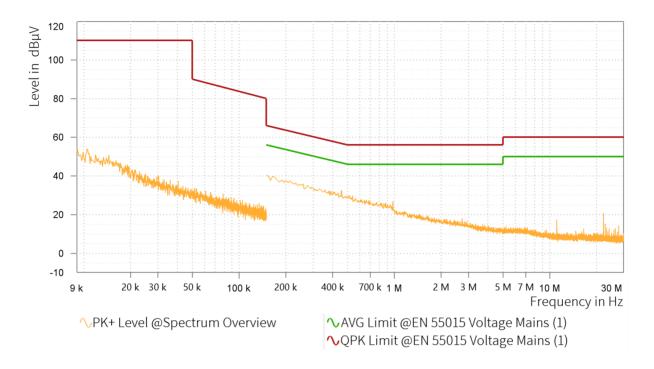

## EMI Final Results (1/2)

| Rg | Frequency<br>[MHz] | QPK Level<br>[dBµV] | QPK Limit<br>[dBµV] | QPK Margin<br>[dB] | AVG Level<br>[dBµV] | AVG Limit<br>[dBµV] | AVG Margin<br>[dB] | Correction [dB] | Line | Meas. BW<br>[kHz] |
|----|--------------------|---------------------|---------------------|--------------------|---------------------|---------------------|--------------------|-----------------|------|-------------------|
|    |                    |                     |                     |                    |                     |                     |                    |                 |      |                   |