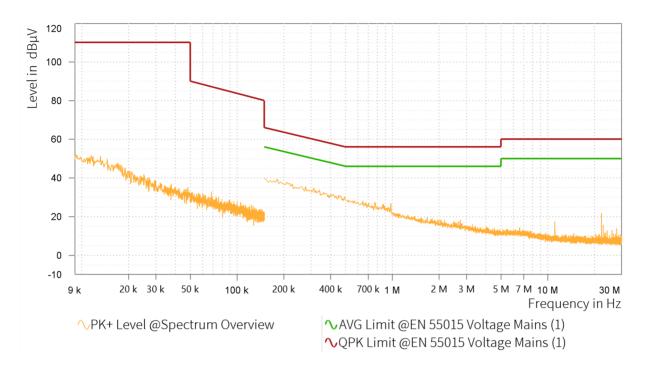

## EMI Final Results (1/2)

| Rg | Frequency<br>[MHz] | QPK Level<br>[dBµV] | QPK Limit<br>[dBµV] | QPK Margin<br>[dB] | AVG Level<br>[dBµV] | AVG Limit<br>[dBµV] | AVG Margin<br>[dB] | Correction<br>[dB] | Line | Meas. BW<br>[kHz] |
|----|--------------------|---------------------|---------------------|--------------------|---------------------|---------------------|--------------------|--------------------|------|-------------------|
|    |                    |                     |                     |                    |                     |                     |                    |                    |      |                   |