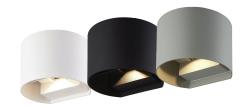

#### **Aesthetic Design:**

Available in three elegant colors - gray, black, and white, the CYLINDER sconce with gently rounded edges perfectly complements almost any setting. Whether you're a fan of modern interiors or classic designs, the CYLINDER is designed to captivate with its aesthetics.