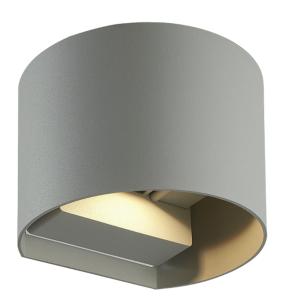

# Outdoor Wall Sconce CYLINDER - Elegance and Functionality in an Aluminum Setting.

We are proud to present the CYLINDER Wall Sconce in its new aluminum housing. This change brings numerous advantages that will make your outdoor lighting even more exceptional.

#### **Aesthetic Design:**

Available in three elegant colors - gray, black, and white, the CYLINDER sconce with gently rounded edges perfectly complements almost any setting. Whether you're a fan of modern interiors or classic designs, the CYLINDER is designed to captivate with its aesthetics.