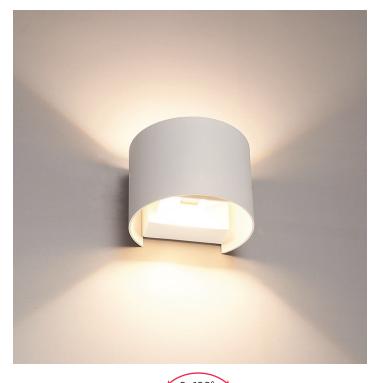

#### Flexible Lighting:

The CYLINDER offers full flexibility in setting the angle of illumination from a few degrees up to an impressive 120 degrees. The light output can be adjusted both upwards and downwards, enabling you to tailor the lighting to your specific requirements.

#### **Innovative Design:**

The CYLINDER is a sconce that combines timeless design with a modern approach to outdoor lighting. Its broad flexibility in lighting arrangement allows you to adjust the light to your space's needs, whether it's a private building, a walkway, or a shared area in an elegant residential complex.