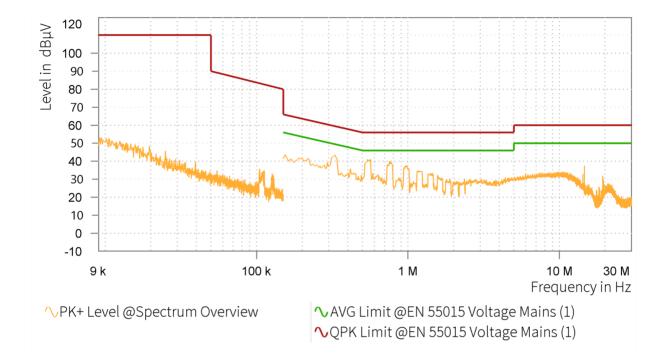

## EMI Final Results (1/2)

| Rg | Frequency<br>[MHz] | QPK Level<br>[dBµV] | QPK Limit<br>[dBµV] | QPK Margin<br>[dB] | AVG Level<br>[dBµV] | AVG Limit<br>[dBµV] | AVG Margin<br>[dB] | Correction<br>[dB] | Line | Meas. BW<br>[kHz] |
|----|--------------------|---------------------|---------------------|--------------------|---------------------|---------------------|--------------------|--------------------|------|-------------------|
|    |                    |                     |                     |                    |                     |                     |                    |                    |      |                   |

## EMI Final Results (2/2)

| Rg | Frequency<br>[MHz] | Meas. Time<br>[ms] | Time of Meas. | Source | Comment |  |
|----|--------------------|--------------------|---------------|--------|---------|--|
|    |                    |                    |               |        |         |  |