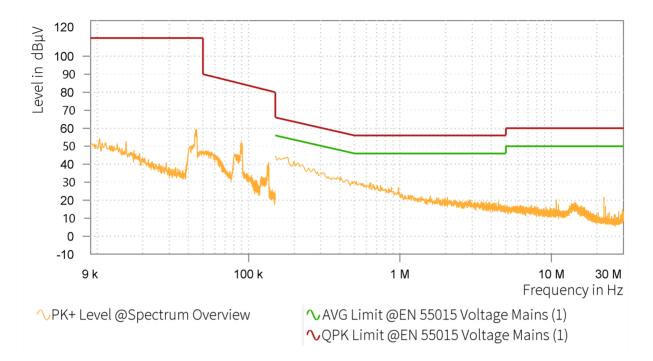

## EMI Final Results (1/2)

| Rg | Frequency<br>[MHz] | QPK Level<br>[dBµV] | QPK Limit<br>[dBµV] | QPK Margin<br>[dB] | AVG Level<br>[dBµV] | AVG Limit<br>[dBµV] | AVG Margin<br>[dB] | Correction<br>[dB] | Line | Meas. BW<br>[kHz] |
|----|--------------------|---------------------|---------------------|--------------------|---------------------|---------------------|--------------------|--------------------|------|-------------------|
|    |                    |                     |                     |                    |                     |                     |                    |                    |      |                   |

## EMI Final Results (2/2)

| Rg | Frequency<br>[MHz] | Meas. Time<br>[ms] | Time of Meas. | Source | Comment |  |
|----|--------------------|--------------------|---------------|--------|---------|--|
|    |                    |                    |               |        |         |  |