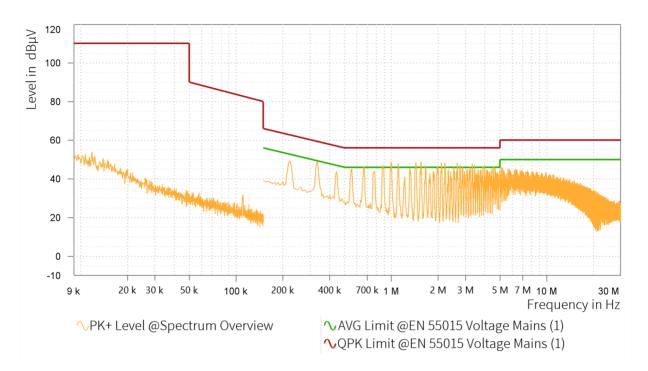

## EMI Final Results (1/2)

| Rg | Frequency<br>[MHz] | QPK Level<br>[dBµV] | QPK Limit<br>[dBµV] | QPK Margin<br>[dB] | AVG Level<br>[dBµV] | AVG Limit<br>[dBµV] | AVG Margin<br>[dB] | Correction [dB] | Line | Meas. BW<br>[kHz] |
|----|--------------------|---------------------|---------------------|--------------------|---------------------|---------------------|--------------------|-----------------|------|-------------------|
|    |                    |                     |                     |                    |                     |                     |                    |                 |      |                   |