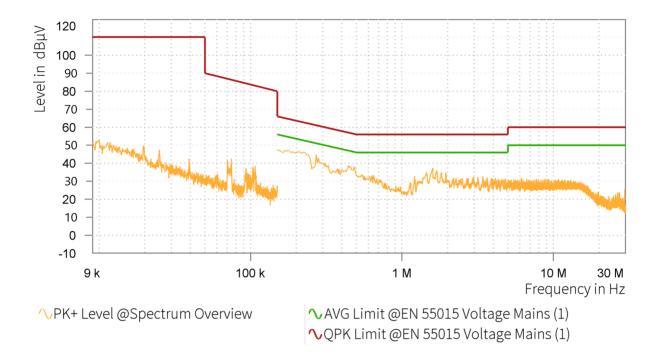

## EMI Final Results (1/2)

| Rg | Frequency<br>[MHz] | QPK Level<br>[dBµV] | QPK Limit<br>[dBµV] | QPK Margin<br>[dB] | AVG Level<br>[dBµV] | AVG Limit<br>[dBµV] | AVG Margin<br>[dB] | Correction [dB] | Line | Meas. BW<br>[kHz] |
|----|--------------------|---------------------|---------------------|--------------------|---------------------|---------------------|--------------------|-----------------|------|-------------------|
|    |                    |                     |                     |                    |                     |                     |                    |                 |      |                   |

## EMI Final Results (2/2)

| Rg | Frequency<br>[MHz] | Meas. Time<br>[ms] | Time of Meas. | Source | Comment |  |
|----|--------------------|--------------------|---------------|--------|---------|--|
|    |                    |                    |               |        |         |  |