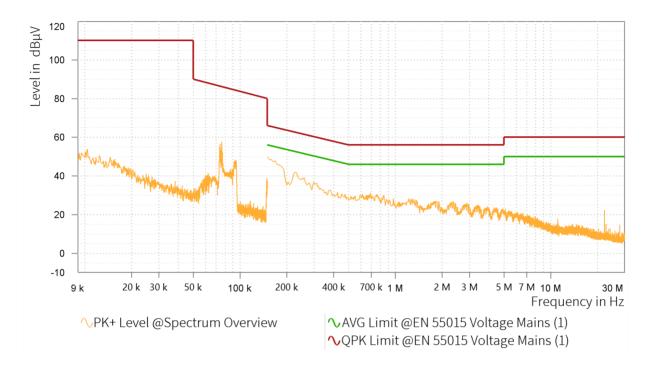

## EMI Final Results (1/2)

| Rg | Frequency<br>[MHz] | QPK Level<br>[dBµV] | QPK Limit<br>[dBµV] | QPK Margin<br>[dB] | AVG Level<br>[dBµV] | AVG Limit<br>[dBµV] | AVG Margin<br>[dB] | Correction<br>[dB] | Line | Meas. BW<br>[kHz] |
|----|--------------------|---------------------|---------------------|--------------------|---------------------|---------------------|--------------------|--------------------|------|-------------------|
|    |                    |                     |                     |                    |                     |                     |                    |                    |      |                   |