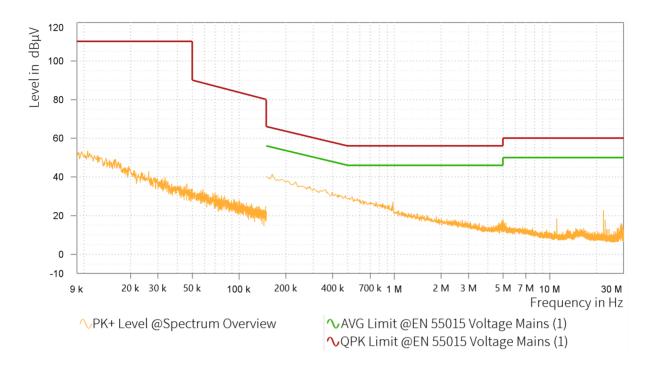

## EMI Final Results (1/2)

| Rg | Frequency<br>[MHz] | QPK Level<br>[dBµV] | QPK Limit<br>[dBµV] | QPK Margin<br>[dB] | AVG Level<br>[dBµV] | AVG Limit<br>[dBµV] | AVG Margin<br>[dB] | Correction<br>[dB] | Line | Meas. BW<br>[kHz] |
|----|--------------------|---------------------|---------------------|--------------------|---------------------|---------------------|--------------------|--------------------|------|-------------------|
|    |                    |                     |                     |                    |                     |                     |                    |                    |      |                   |

## EMI Final Results (2/2)

| Rg | Frequency<br>[MHz] | Meas. Time<br>[ms] | Time of Meas. | Source | Comment |
|----|--------------------|--------------------|---------------|--------|---------|
|    |                    |                    |               |        |         |