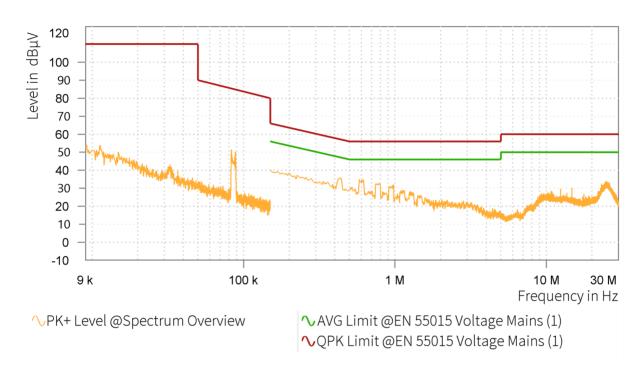

## EMI Final Results (1/2)

| Rg | Frequency<br>[MHz] | QPK Level<br>[dBµV] | QPK Limit<br>[dBµV] | QPK Margin<br>[dB] | AVG Level<br>[dBµV] | AVG Limit<br>[dBµV] | AVG Margin<br>[dB] | Correction<br>[dB] | Line | Meas. BW<br>[kHz] |
|----|--------------------|---------------------|---------------------|--------------------|---------------------|---------------------|--------------------|--------------------|------|-------------------|
|    |                    |                     |                     |                    |                     |                     |                    |                    |      |                   |