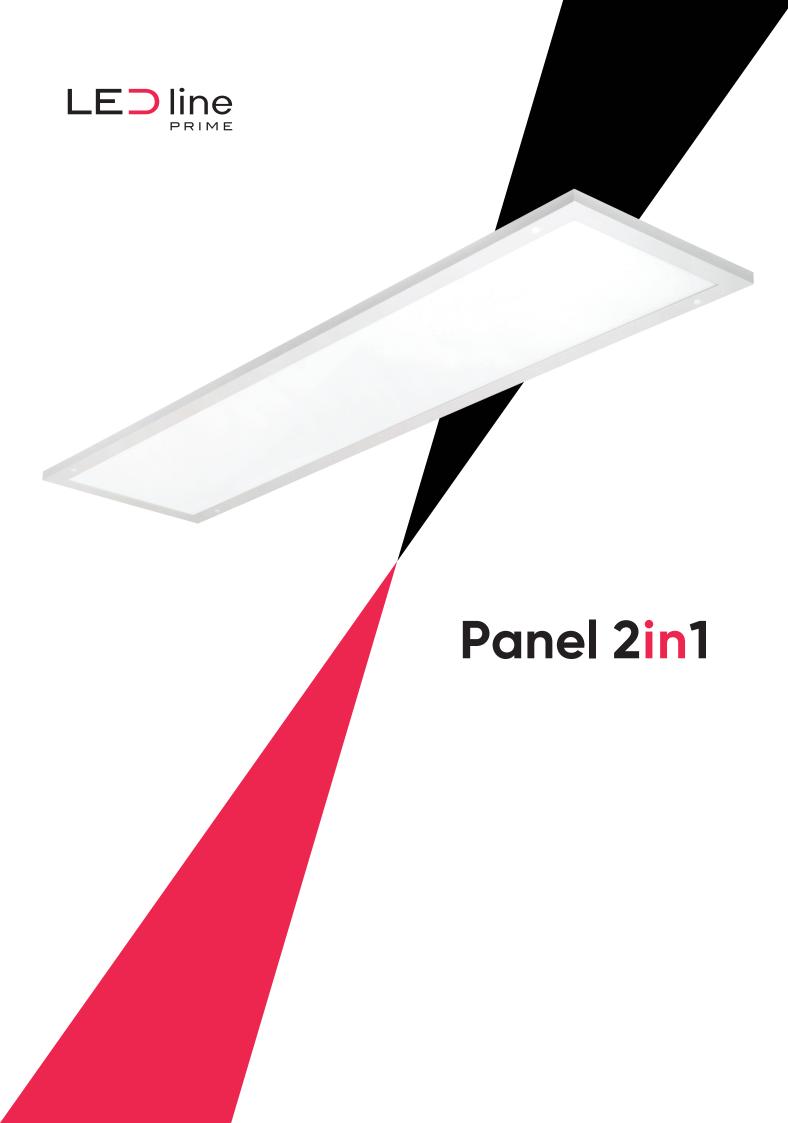

# Twice the savings and hybrid mounting.

PRIME Panel 2in1 from the LED line series was developed with simple, quick installation and beautiful looks in mind. The capability of mounting in suspended ceiling systems and on surfaces reduces the costs of the entire lighting point. The manufacturer provides a 5-year warranty and twice the savings in effort and money.

- Quick surface mounting without frames
- Energy efficient (120 lm/W)
- Flat (16 mm), integrated power supply unit
- Hybrid mounting in suspended ceiling systems and on surfaces
- Wattage: 30W, Correleted colour temperature: 4000K
- 5-year warranty