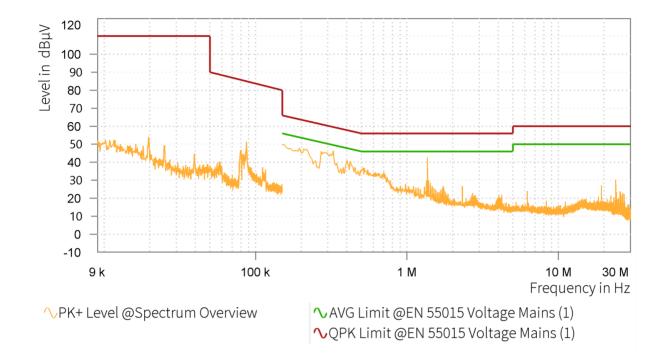

## EMI Final Results (1/2)

|   | Rg | Frequency<br>[MHz] | QPK Level<br>[dBµV] | QPK Limit<br>[dBµV] | QPK Margin<br>[dB] | AVG Level<br>[dBµV] | AVG Limit<br>[dBµV] | AVG Margin<br>[dB] | Correction [dB] | Line | Meas. BW<br>[kHz] |   |
|---|----|--------------------|---------------------|---------------------|--------------------|---------------------|---------------------|--------------------|-----------------|------|-------------------|---|
| I |    |                    |                     |                     |                    |                     |                     |                    |                 |      |                   | ١ |

## EMI Final Results (2/2)

| Rg | Frequency<br>[MHz] | Meas. Time<br>[ms] | Time of Meas. | Source | Comment |  |
|----|--------------------|--------------------|---------------|--------|---------|--|
|    |                    |                    |               |        |         |  |