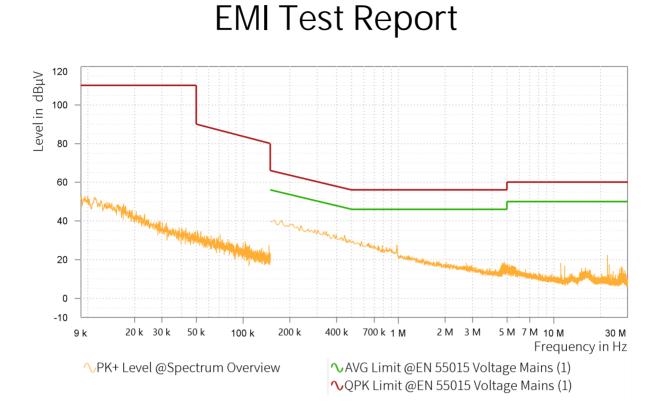

## EMI Final Results (1/2)

| Rg | Frequency<br>[MHz] | QPK Level<br>[dBµV] | QPK Limit<br>[dBµV] | QPK Margin<br>[dB] | AVG Level<br>[dBµV] | AVG Limit<br>[dBµV] | AVG Margin<br>[dB] | Correction<br>[dB] | Line | Meas. BW<br>[kHz] |
|----|--------------------|---------------------|---------------------|--------------------|---------------------|---------------------|--------------------|--------------------|------|-------------------|
|    |                    |                     |                     |                    |                     |                     |                    |                    |      |                   |