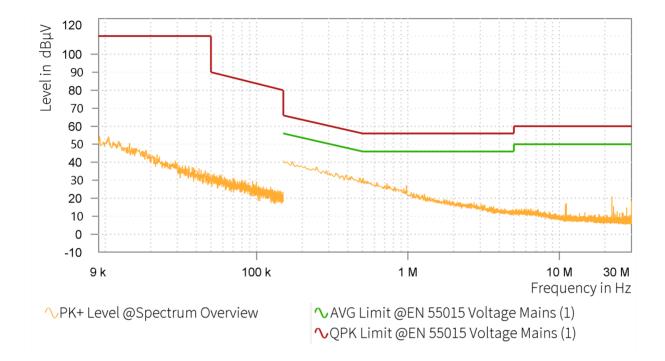

## EMI Final Results (1/2)

| Rg | Frequency<br>[MHz] | QPK Level<br>[dBµV] | QPK Limit<br>[dBµV] | QPK Margin<br>[dB] | AVG Level<br>[dBµV] | AVG Limit<br>[dBµV] | AVG Margin<br>[dB] | Correction [dB] | Line | Meas. BW<br>[kHz] |
|----|--------------------|---------------------|---------------------|--------------------|---------------------|---------------------|--------------------|-----------------|------|-------------------|
|    |                    |                     |                     |                    |                     |                     |                    |                 |      |                   |