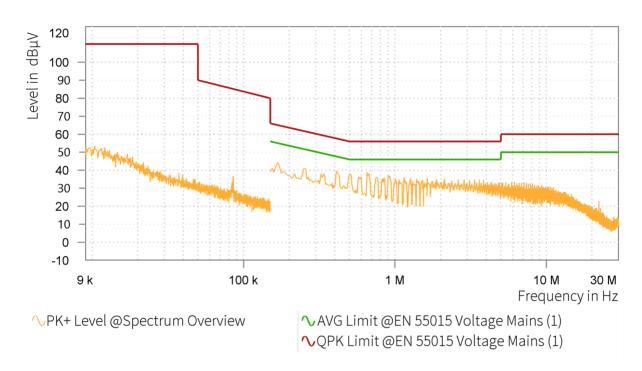

## EMI Final Results (1/2)

| Rg | Frequency<br>[MHz] | QPK Level<br>[dBµV] | QPK Limit<br>[dBµV] | QPK Margin<br>[dB] | AVG Level<br>[dBµV] | AVG Limit<br>[dBµV] | AVG Margin<br>[dB] | Correction<br>[dB] | Line | Meas. BW<br>[kHz] |
|----|--------------------|---------------------|---------------------|--------------------|---------------------|---------------------|--------------------|--------------------|------|-------------------|
|    |                    |                     |                     |                    |                     |                     |                    |                    |      |                   |