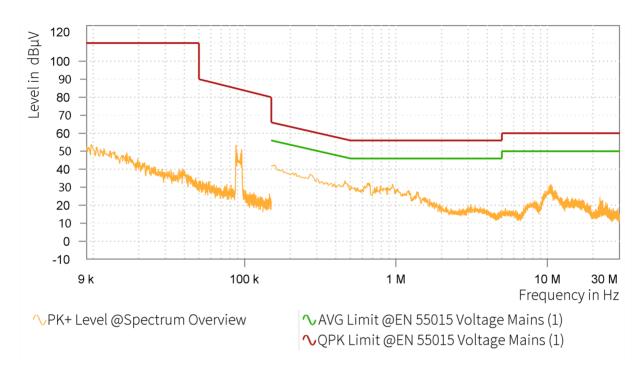

## EMI Final Results (1/2)

| Rg | Frequency<br>[MHz] | QPK Level<br>[dBµV] | QPK Limit<br>[dBµV] | QPK Margin<br>[dB] | AVG Level<br>[dBµV] | AVG Limit<br>[dBµV] | AVG Margin<br>[dB] | Correction<br>[dB] | Line | Meas. BW<br>[kHz] |
|----|--------------------|---------------------|---------------------|--------------------|---------------------|---------------------|--------------------|--------------------|------|-------------------|
|    |                    |                     |                     |                    |                     |                     |                    |                    |      |                   |