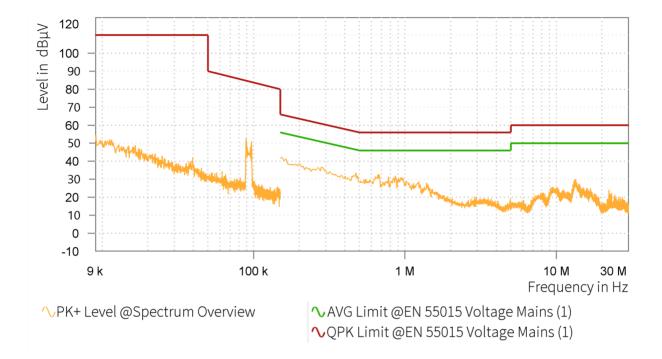

## EMI Final Results (1/2)

| Rg | Frequency<br>[MHz] | QPK Level<br>[dBµV] | QPK Limit<br>[dBµV] | QPK Margin<br>[dB] | AVG Level<br>[dBµV] | AVG Limit<br>[dBµV] | AVG Margin<br>[dB] | Correction<br>[dB] | Line | Meas. BW<br>[kHz] |
|----|--------------------|---------------------|---------------------|--------------------|---------------------|---------------------|--------------------|--------------------|------|-------------------|
|    |                    |                     |                     |                    |                     |                     |                    |                    |      |                   |