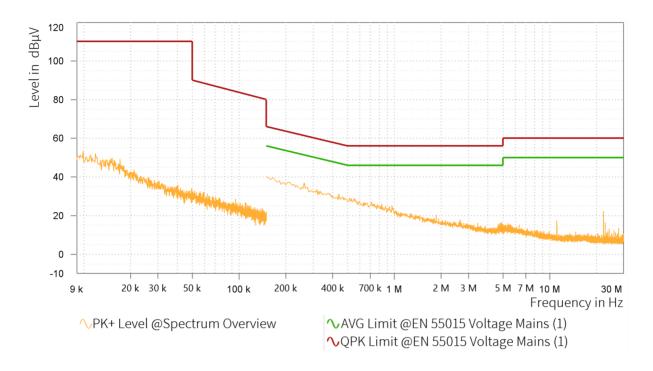

## EMI Final Results (1/2)

| Rg | Frequency<br>[MHz] | QPK Level<br>[dBµV] | QPK Limit<br>[dBµV] | QPK Margin<br>[dB] | AVG Level<br>[dBµV] | AVG Limit<br>[dBµV] | AVG Margin<br>[dB] | Correction [dB] | Line | Meas. BW<br>[kHz] |
|----|--------------------|---------------------|---------------------|--------------------|---------------------|---------------------|--------------------|-----------------|------|-------------------|
|    |                    |                     |                     |                    |                     |                     |                    |                 |      |                   |

## EMI Final Results (2/2)

| Rg | Frequency<br>[MHz] | Meas. Time<br>[ms] | Time of Meas. | Source | Comment |  |
|----|--------------------|--------------------|---------------|--------|---------|--|
|    |                    |                    |               |        |         |  |