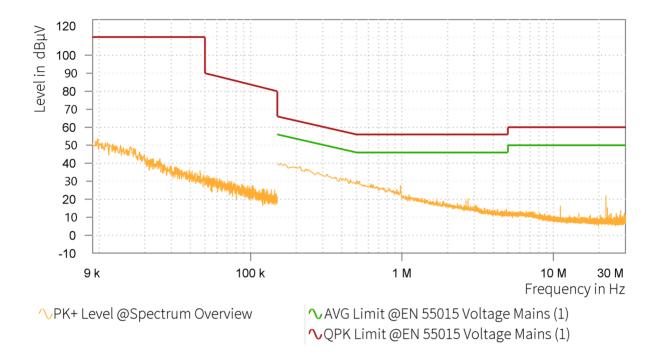

## EMI Final Results (1/2)

| Rg | Frequency<br>[MHz] | QPK Level<br>[dBµV] | QPK Limit<br>[dBµV] | QPK Margin<br>[dB] | AVG Level<br>[dBµV] | AVG Limit<br>[dBµV] | AVG Margin<br>[dB] | Correction [dB] | Line | Meas. BW<br>[kHz] |
|----|--------------------|---------------------|---------------------|--------------------|---------------------|---------------------|--------------------|-----------------|------|-------------------|
|    |                    |                     |                     |                    |                     |                     |                    |                 |      |                   |