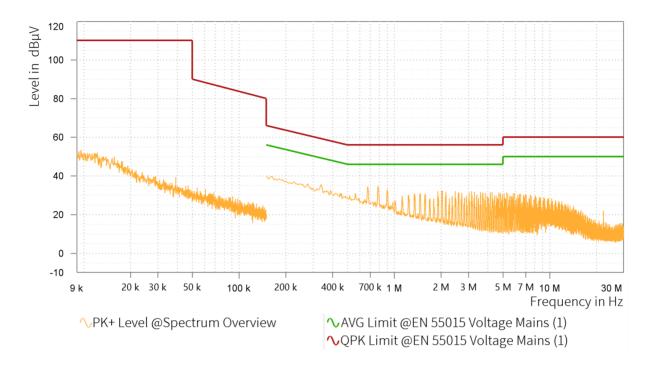

## EMI Final Results (1/2)

| Rg | Frequency<br>[MHz] | QPK Level<br>[dBµV] | QPK Limit<br>[dBµV] | QPK Margin<br>[dB] | AVG Level<br>[dBµV] | AVG Limit<br>[dBµV] | AVG Margin<br>[dB] | Correction<br>[dB] | Line | Meas. BW<br>[kHz] |
|----|--------------------|---------------------|---------------------|--------------------|---------------------|---------------------|--------------------|--------------------|------|-------------------|
|    |                    |                     |                     |                    |                     |                     |                    |                    |      |                   |