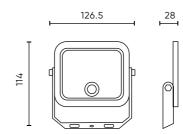

attery level – ideal for low-sunlight conditions.

WAKE UP – gradual dimming mode – the light turns on at 25% brightness after dusk and gradually dims until it switches off at dawn.

**3H/5H/8H** –timed operation modes – the luminaire stays on for 3, 5, or 8 hours after dusk. Brightness may gradually decrease to optimize energy consumption.



# Solar floodlight LUNIR



| SYMBOL |     | PV POWER [W] | BEAM ANGLE [°] | COLOUR<br>TEMPERATURE [K] | LUMINOUS<br>FLUX [lm] |
|--------|-----|--------------|----------------|---------------------------|-----------------------|
|        |     |              |                |                           |                       |
| 211339 | New | 6            | 90             | 4000                      | 1400                  |

### DIMENSIONS [mm]





# LED line

**LEDIN Group Sp. z o.o.** Dębowa 1 07-410 Tobolice Poland

export@ledline.pl ledline.eu