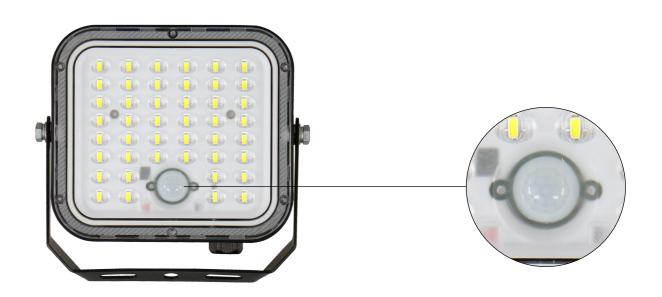

### PIR sensor

Floodlight is equipped with a passive PIR type motion sensor, providing automatic control of the luminaire's operation. The sensor is characterized by a detection angle of 100° and a range of up to 3 meters, allowing it to respond quickly to movement in the environment. Such a solution increases the functionality of the luminaire and promotes energy savings, making it an ideal choice for outdoor applications such as gardens, driveways and terraces.