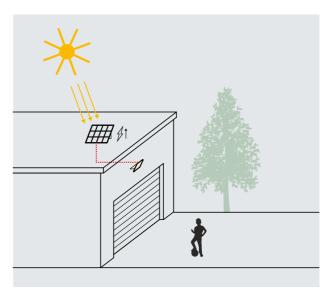

## Unlimited lighting anywhere you need

Thanks to its separate photovoltaic panel, LUNIR floodlight offers full installation flexibility. The panel can be positioned in a sun-exposed area to maximize energy harvesting, while the luminaire itself can be mounted exactly where light is needed — regardless of direct sunlight access. This solution ensures optimal charging efficiency and reliable lighting performance even in shaded or hard-to-reach locations, making it ideal for gardens, driveways, patios, or utility spaces.