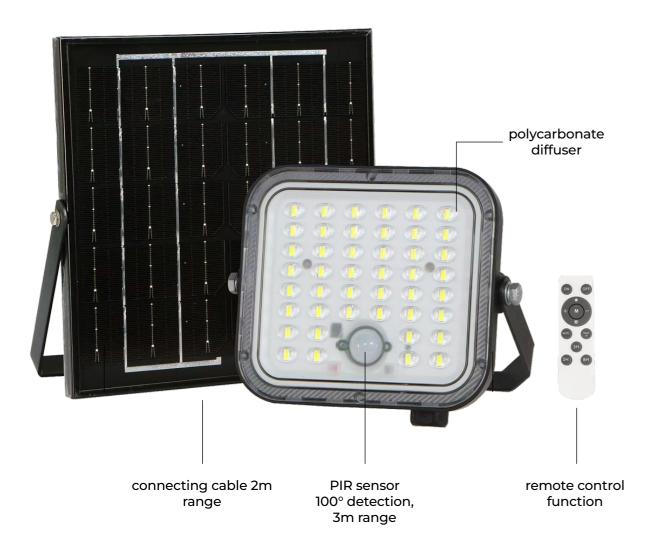

## Unlimited lighting anywhere you need

Thanks to its separate photovoltaic panel, LUNIR floodlight offers full installation flexibility. The panel can be positioned in a sun-exposed area to maximize energy harvesting, while the luminaire itself can be mounted exactly where light is needed — regardless of direct sunlight access. This solution ensures optimal charging efficiency and reliable lighting performance even in shaded or hard-to-reach locations, making it ideal for gardens, driveways, patios, or utility spaces.

### PIR sensor

Floodlight is equipped with a passive PIR type motion sensor, providing automatic control of the luminaire's operation. The sensor is characterized by a detection angle of 100° and a range of up to 3 meters, allowing it to respond quickly to movement in the environment. Such a solution increases the functionality of the luminaire and promotes energy savings, making it an ideal choice for outdoor applications such as gardens, driveways and terraces.

#### **Remote control functions**

The remote control for the LUNIR solar floodlight allows you to easily manage the lighting - turn the light on and off, set the light modes, adjust the operating time and brightness. Thanks to it, you will adjust the operation of the lamp to your needs without having to climb a ladder or reach high. Comfort, economy and full control - whenever you need it.