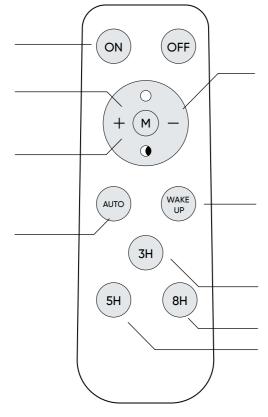

#### **Remote control functions**

The remote control for the LUNIR solar floodlight allows you to easily manage the lighting - turn the light on and off, set the light modes, adjust the operating time and brightness. Thanks to it, you will adjust the operation of the lamp to your needs without having to climb a ladder or reach high. Comfort, economy and full control - whenever you need it.

**ON/OFF** – Turns the luminaire on or off.

**M (Mode)** – switches between available operating modes.

+/- - smooth brightness adjustment (dimming / brightening).

**AUTO** – motion sensor mode – the light remains in low-power standby and switches to full brightness for 20 seconds upon motion detection.

Energy saving mode – the luminaire operates at 50% brightness, automatically adjusting light output based on battery level – ideal for low-sunlight conditions.

WAKE UP – gradual dimming mode – the light turns on at 25% brightness after dusk and gradually dims until it switches off at dawn.

**3H/5H/8H** –timed operation modes – the luminaire stays on for 3, 5, or 8 hours after dusk. Brightness may gradually decrease to optimize energy consumption.