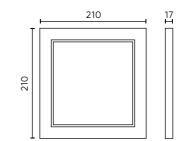

tery level – ideal for low-sunlight conditions.

WAKE UP – gradual dimming mode – the light turns on at 25% brightness after dusk and gradually dims until it switches off at dawn.

**3H/5H/8H** –timed operation modes – the luminaire stays on for 3, 5, or 8 hours after dusk. Brightness may gradually decrease to optimize energy consumption.



# Solar floodlight LUNIR



| SYMBOL |     | PV POWER [W] | BEAM ANGLE [°] | COLOUR<br>TEMPERATURE [K] | LUMINOUS<br>FLUX [lm] |
|--------|-----|--------------|----------------|---------------------------|-----------------------|
|        |     |              |                |                           |                       |
| 211339 | New | 6            | 90             | 4000                      | 1400                  |

### DIMENSIONS [mm]





# LED line

**LEDIN Group Sp. z o.o.** Dębowa 1 07-410 Tobolice Poland

export@ledline.pl ledline.eu