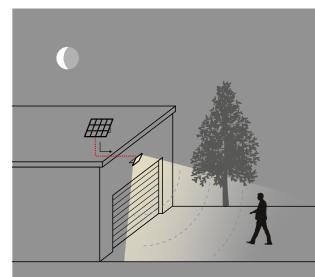

### PIR sensor

Floodlight is equipped with a passive PIR type motion sensor, providing automatic control of the luminaire's operation. The sensor is characterized by a detection angle of 100° and a range of up to 3 meters, allowing it to respond quickly to movement in the environment. Such a solution increases the functionality of the luminaire and promotes energy savings, making it an ideal choice for outdoor applications such as gardens, driveways and terraces.