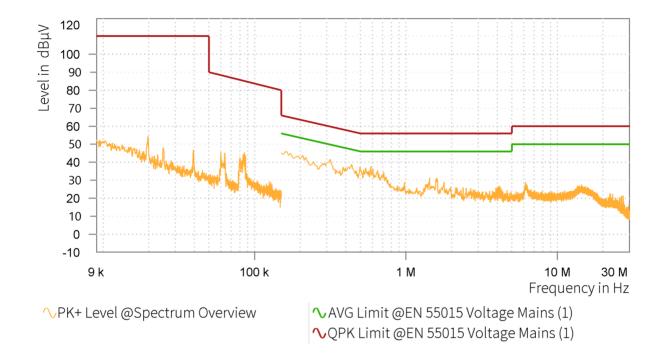

## EMI Final Results (1/2)

|   | Rg | Frequency<br>[MHz] | QPK Level<br>[dBµV] | QPK Limit<br>[dBµV] | QPK Margin<br>[dB] | AVG Level<br>[dBµV] | AVG Limit<br>[dBµV] | AVG Margin<br>[dB] | Correction<br>[dB] | Line | Meas. BW<br>[kHz] |
|---|----|--------------------|---------------------|---------------------|--------------------|---------------------|---------------------|--------------------|--------------------|------|-------------------|
| Ī |    |                    |                     |                     |                    |                     |                     |                    |                    |      |                   |

## EMI Final Results (2/2)

| Rg | Frequency<br>[MHz] | Meas. Time<br>[ms] | Time of Meas. | Source | Comment |  |
|----|--------------------|--------------------|---------------|--------|---------|--|
|    |                    |                    |               |        |         |  |