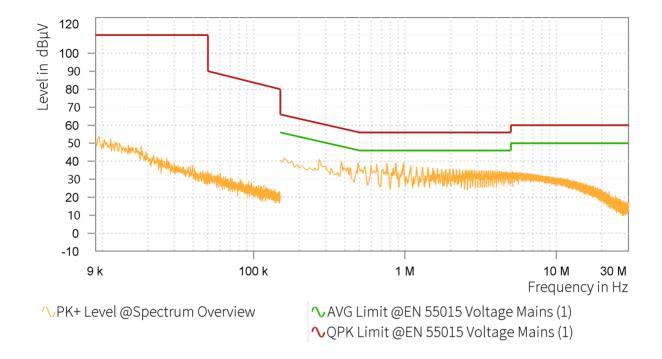

## EMI Final Results (1/2)

| Rg | Frequency<br>[MHz] | QPK Level<br>[dBµV] | QPK Limit<br>[dBµV] | QPK Margin<br>[dB] | AVG Level<br>[dBµV] | AVG Limit<br>[dBµV] | AVG Margin<br>[dB] | Correction [dB] | Line | Meas. BW<br>[kHz] |
|----|--------------------|---------------------|---------------------|--------------------|---------------------|---------------------|--------------------|-----------------|------|-------------------|
|    |                    |                     |                     |                    |                     |                     |                    |                 |      |                   |

## EMI Final Results (2/2)

| Rg | Frequency<br>[MHz] | Meas. Time<br>[ms] | Time of Meas. | Source | Comment |
|----|--------------------|--------------------|---------------|--------|---------|
|    |                    |                    |               |        |         |