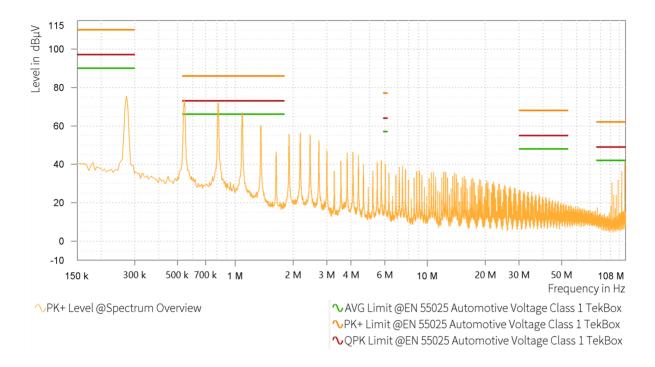

## EMI Final Results (1/2)

| R | Frequency | QPK Level | QPK Limit | QPK Margin | AVG Level | AVG Limit | AVG Margin | Correction | Meas. BW |
|---|-----------|-----------|-----------|------------|-----------|-----------|------------|------------|----------|
|   | [MHz]     | [dBµV]    | [dBµV]    | [dB]       | [dBµV]    | [dBµV]    | [dB]       | [dB]       | [kHz]    |
|   |           |           |           |            |           |           |            |            |          |

## EMI Final Results (2/2)

| Rg | Frequency<br>[MHz] | Meas. Time<br>[ms] | Time of Meas. | Source | Comment |  |
|----|--------------------|--------------------|---------------|--------|---------|--|
|    |                    |                    |               |        |         |  |