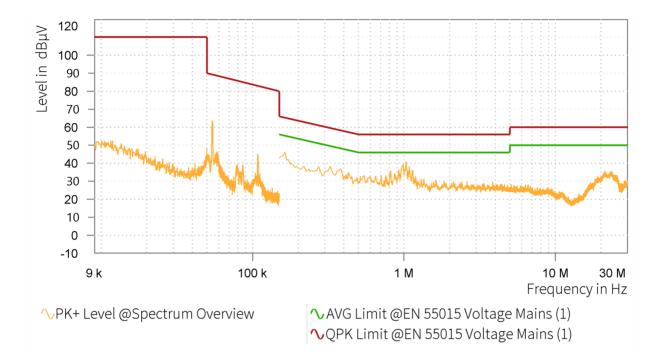

## EMI Final Results (1/2)

|   | Rg | Frequency<br>[MHz] | QPK Level<br>[dBµV] | QPK Limit<br>[dBµV] | QPK Margin<br>[dB] | AVG Level<br>[dBµV] | AVG Limit<br>[dBµV] | AVG Margin<br>[dB] | Correction<br>[dB] | Line | Meas. BW<br>[kHz] |
|---|----|--------------------|---------------------|---------------------|--------------------|---------------------|---------------------|--------------------|--------------------|------|-------------------|
| Ī |    |                    |                     |                     |                    |                     |                     |                    |                    |      |                   |