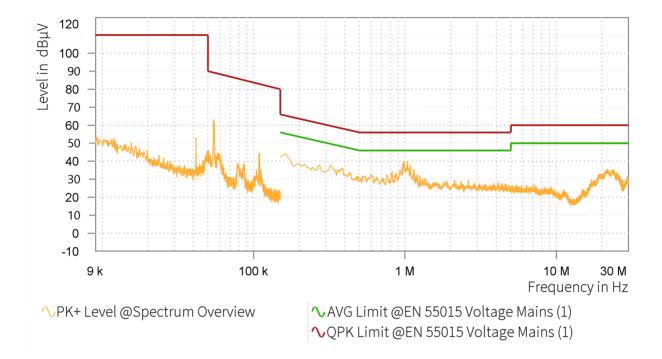

## EMI Final Results (1/2)

| Rg | Frequency<br>[MHz] | QPK Level<br>[dBµV] | QPK Limit<br>[dBµV] | QPK Margin<br>[dB] | AVG Level<br>[dBµV] | AVG Limit<br>[dBµV] | AVG Margin<br>[dB] | Correction<br>[dB] | Line | Meas. BW<br>[kHz] |
|----|--------------------|---------------------|---------------------|--------------------|---------------------|---------------------|--------------------|--------------------|------|-------------------|
|    |                    |                     |                     |                    |                     |                     |                    |                    |      |                   |

## EMI Final Results (2/2)

| Rg | Frequency<br>[MHz] | Meas. Time<br>[ms] | Time of Meas. | Source | Comment |
|----|--------------------|--------------------|---------------|--------|---------|
|    |                    |                    |               |        |         |