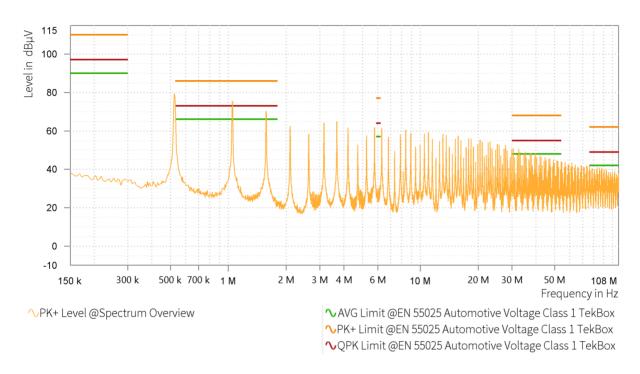

## EMI Final Results (1/2)

| F | ۶g | Frequency<br>[MHz] | QPK Level<br>[dBµV] | QPK Limit<br>[dBµV] | QPK Margin<br>[dB] | AVG Level<br>[dBµV] | AVG Limit<br>[dBµV] | AVG Margin<br>[dB] | Correction<br>[dB] | Meas. BW<br>[kHz] |
|---|----|--------------------|---------------------|---------------------|--------------------|---------------------|---------------------|--------------------|--------------------|-------------------|
|   |    |                    |                     |                     |                    |                     |                     |                    |                    |                   |

## EMI Final Results (2/2)

| Rg | Frequency<br>[MHz] | Meas. Time<br>[ms] | Time of Meas. | Source | Comment |  |
|----|--------------------|--------------------|---------------|--------|---------|--|
|    |                    |                    |               |        |         |  |