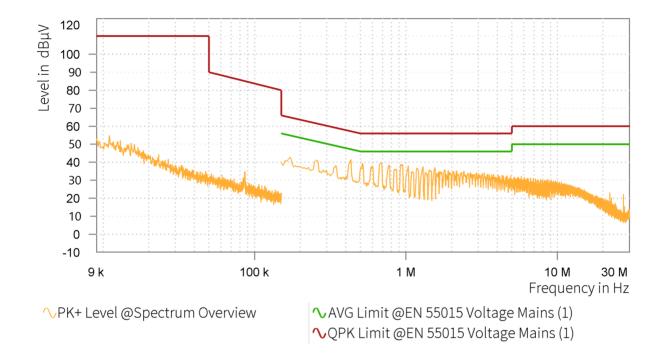

## EMI Final Results (1/2)

| Rg | Frequency<br>[MHz] | QPK Level<br>[dBµV] | QPK Limit<br>[dBµV] | QPK Margin<br>[dB] | AVG Level<br>[dBµV] | AVG Limit<br>[dBµV] | AVG Margin<br>[dB] | Correction [dB] | Line | Meas. BW<br>[kHz] |
|----|--------------------|---------------------|---------------------|--------------------|---------------------|---------------------|--------------------|-----------------|------|-------------------|
|    |                    |                     |                     |                    |                     |                     |                    |                 |      |                   |