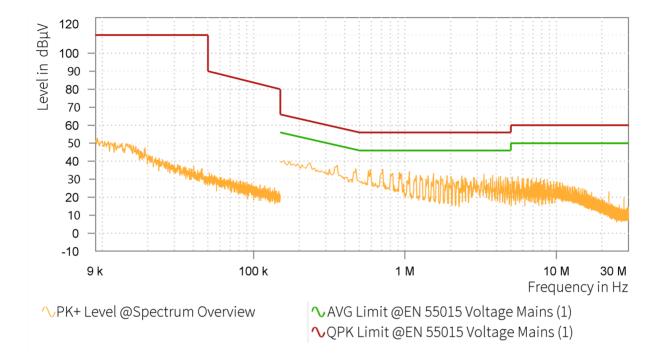

## EMI Final Results (1/2)

| Rg | Frequency<br>[MHz] | QPK Level<br>[dBµV] | QPK Limit<br>[dBµV] | QPK Margin<br>[dB] | AVG Level<br>[dBµV] | AVG Limit<br>[dBµV] | AVG Margin<br>[dB] | Correction<br>[dB] | Line | Meas. BW<br>[kHz] |
|----|--------------------|---------------------|---------------------|--------------------|---------------------|---------------------|--------------------|--------------------|------|-------------------|
|    |                    |                     |                     |                    |                     |                     |                    |                    |      |                   |

## EMI Final Results (2/2)

| Rg | Frequency<br>[MHz] | Meas. Time<br>[ms] | Time of Meas. | Source | Comment |
|----|--------------------|--------------------|---------------|--------|---------|
|    |                    |                    |               |        |         |