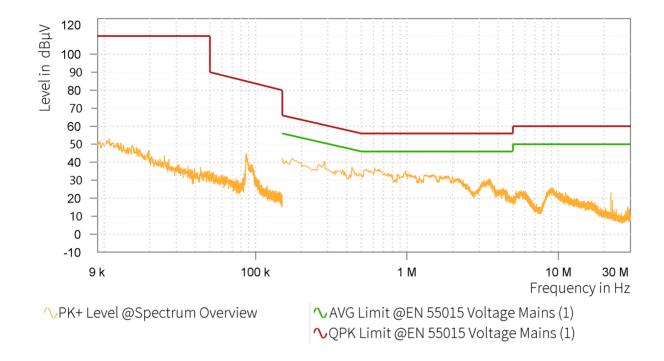

## EMI Final Results (1/2)

|   | Rg | Frequency<br>[MHz] | QPK Level<br>[dBµV] | QPK Limit<br>[dBµV] | QPK Margin<br>[dB] | AVG Level<br>[dBµV] | AVG Limit<br>[dBµV] | AVG Margin<br>[dB] | Correction<br>[dB] | Line | Meas. BW<br>[kHz] |
|---|----|--------------------|---------------------|---------------------|--------------------|---------------------|---------------------|--------------------|--------------------|------|-------------------|
| Ī |    |                    |                     |                     |                    |                     |                     |                    |                    |      |                   |