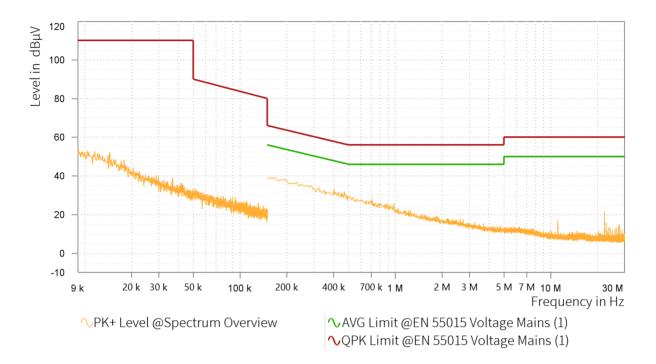

## EMI Final Results (1/2)

| Rg | Frequency<br>[MHz] | QPK Level<br>[dBµV] | QPK Limit<br>[dBµV] | QPK Margin<br>[dB] | AVG Level<br>[dBµV] | AVG Limit<br>[dBµV] | AVG Margin<br>[dB] | Correction<br>[dB] | Line | Meas. BW<br>[kHz] |
|----|--------------------|---------------------|---------------------|--------------------|---------------------|---------------------|--------------------|--------------------|------|-------------------|
|    |                    |                     |                     |                    |                     |                     |                    |                    |      |                   |

## EMI Final Results (2/2)

|   | Rg | Frequency<br>[MHz] | Meas. Time<br>[ms] | Time of Meas. | Source | Comment |  |
|---|----|--------------------|--------------------|---------------|--------|---------|--|
| I |    |                    |                    |               |        |         |  |