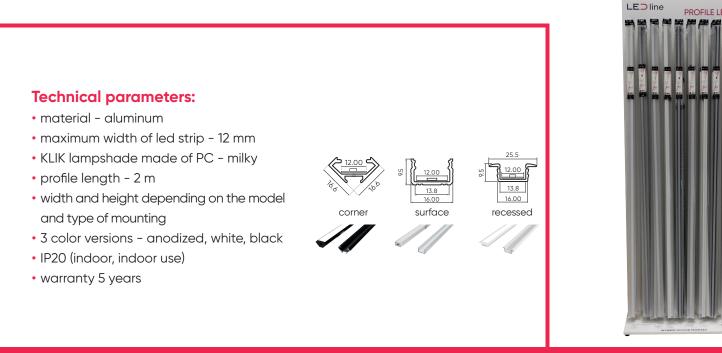

#### **PRIME line LED profiles:**

• are available in three colors and three mounting options, thus giving unlimited possibilities for use in various places, such as ceilings, walls, floors, furniture or countertops;

• thanks to the thickness of the material and the guarantee of safety, are not only a decorative element, but also a functional and durable solution for any lighting project;

• have a KLIK diffuser, designed for ease of installation and removal, while providing excellent protection for the LED strip from external influences such as dirt and mechanical damage;

• They come with as much as a five-year warranty, giving you the peace of mind of using them for a long time.

• We offer profiles in a complete set, with all the necessary accessories, such as shades, caps and mounting brackets.