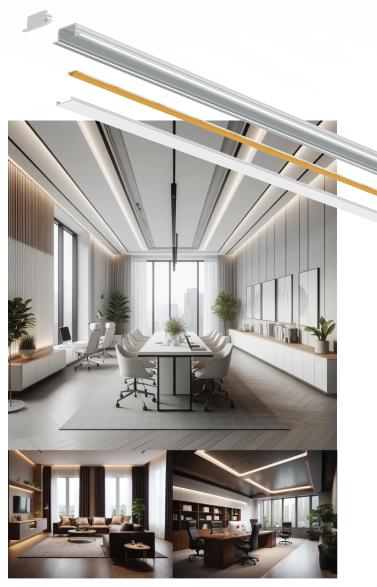

### LED PROFILES

Unlike traditional materials, such as furniture board, wood or plasterboard, PRIME line LED profiles are the ideal solution, guaranteeing not only durability, but also safety of lighting in various rooms, from bathrooms and kitchens to living rooms, bedrooms and corridors. They are also perfect for offices, hotels or restaurants.

#### **PRIME line LED profiles:**

• are available in three colors and three mounting options, thus giving unlimited possibilities for use in various places, such as ceilings, walls, floors, furniture or countertops;

• thanks to the thickness of the material and the guarantee of safety, are not only a decorative element, but also a functional and durable solution for any lighting project;

• have a KLIK diffuser, designed for ease of installation and removal, while providing excellent protection for the LED strip from external influences such as dirt and mechanical damage;