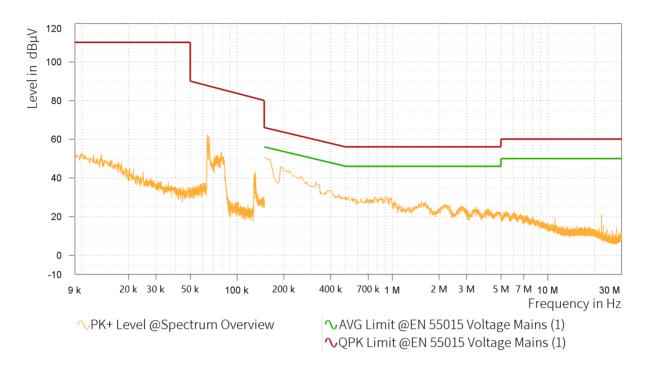

## EMI Final Results (1/2)

| Rg | Frequency<br>[MHz] | QPK Level<br>[dBµV] | QPK Limit<br>[dBµV] | QPK Margin<br>[dB] | AVG Level<br>[dBµV] | AVG Limit<br>[dBµV] | AVG Margin<br>[dB] | Correction<br>[dB] | Line | Meas. BW<br>[kHz] |
|----|--------------------|---------------------|---------------------|--------------------|---------------------|---------------------|--------------------|--------------------|------|-------------------|
|    |                    |                     |                     |                    |                     |                     |                    |                    |      |                   |