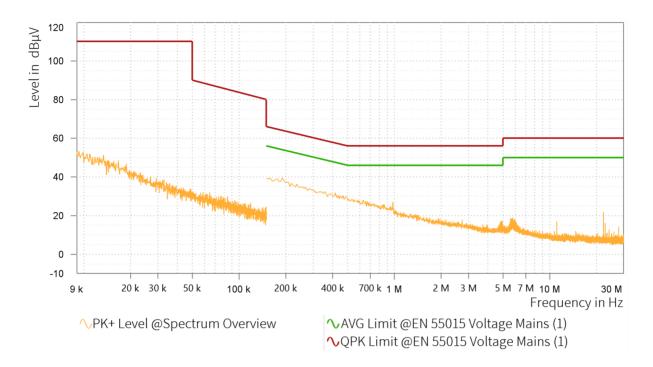

## EMI Final Results (1/2)

| Rg | Frequency<br>[MHz] | QPK Level<br>[dBµV] | QPK Limit<br>[dBµV] | QPK Margin<br>[dB] | AVG Level<br>[dBµV] | AVG Limit<br>[dBµV] | AVG Margin<br>[dB] | Correction [dB] | Line | Meas. BW<br>[kHz] |
|----|--------------------|---------------------|---------------------|--------------------|---------------------|---------------------|--------------------|-----------------|------|-------------------|
|    |                    |                     |                     |                    |                     |                     |                    |                 |      |                   |

## EMI Final Results (2/2)

| Rg | Frequency<br>[MHz] | Meas. Time<br>[ms] | Time of Meas. | Source | Comment |  |
|----|--------------------|--------------------|---------------|--------|---------|--|
|    |                    |                    |               |        |         |  |