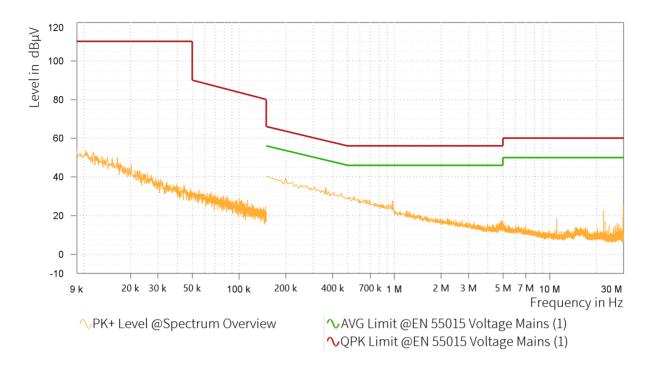

## EMI Final Results (1/2)

| Rg | Frequency<br>[MHz] | QPK Level<br>[dBµV] | QPK Limit<br>[dBµV] | QPK Margin<br>[dB] | AVG Level<br>[dBµV] | AVG Limit<br>[dBµV] | AVG Margin<br>[dB] | Correction<br>[dB] | Line | Meas. BW<br>[kHz] |
|----|--------------------|---------------------|---------------------|--------------------|---------------------|---------------------|--------------------|--------------------|------|-------------------|
|    |                    |                     |                     |                    |                     |                     |                    |                    |      |                   |