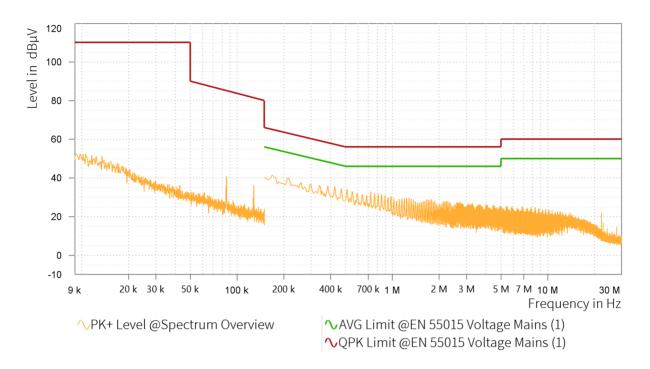

## EMI Final Results (1/2)

| Rg | Frequency<br>[MHz] | QPK Level<br>[dBµV] | QPK Limit<br>[dBµV] | QPK Margin<br>[dB] | AVG Level<br>[dBµV] | AVG Limit<br>[dBµV] | AVG Margin<br>[dB] | Correction<br>[dB] | Line | Meas. BW<br>[kHz] |
|----|--------------------|---------------------|---------------------|--------------------|---------------------|---------------------|--------------------|--------------------|------|-------------------|
|    |                    |                     |                     |                    |                     |                     |                    |                    |      |                   |