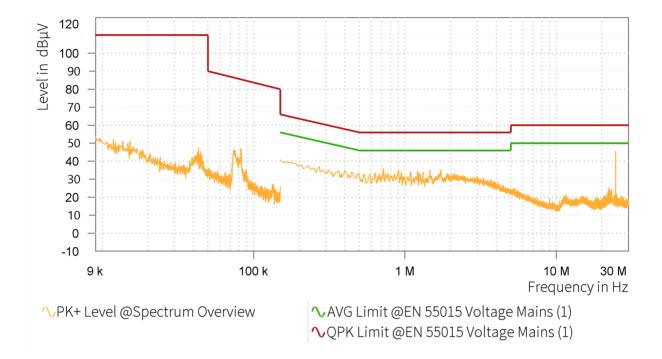

## EMI Final Results (1/2)

| F | ₹g | Frequency<br>[MHz] | QPK Level<br>[dBµV] | QPK Limit<br>[dBµV] | QPK Margin<br>[dB] | AVG Level<br>[dBµV] | AVG Limit<br>[dBµV] | AVG Margin<br>[dB] | Correction [dB] | Line | Meas. BW<br>[kHz] |
|---|----|--------------------|---------------------|---------------------|--------------------|---------------------|---------------------|--------------------|-----------------|------|-------------------|
|   |    |                    |                     |                     |                    |                     |                     |                    |                 |      |                   |

## EMI Final Results (2/2)

| Rg | Frequency<br>[MHz] | Meas. Time<br>[ms] | Time of Meas. | Source | Comment |  |
|----|--------------------|--------------------|---------------|--------|---------|--|
|    |                    |                    |               |        |         |  |